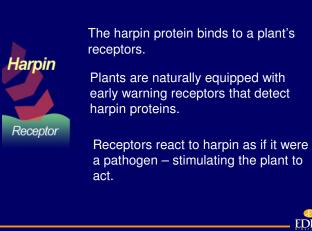

## Messenger<sub>®</sub>

is a unique type of crop production product.

It is a *plant health regulator*.

EDEN

Harpin Plant eaction Receptor

The plant responds by sending a signal (or message) throughout itself, initiating a sequence of physiological and biochemical reactions.

Natural plant processes are the delivery mechanism for Messenger<sup>®</sup> benefits.

EDEN

EDEN