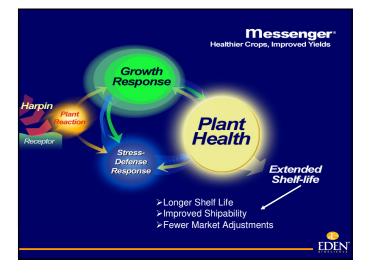

# What is Messenger®?

Messenger initiates a plant reaction that regulates overall plant health.

The **benefits** are healthier plants and improved yields.

EDEN

EDEN

## Messenger<sub>®</sub>

is a unique type of crop production product.

It is a *plant health regulator*.

EDEN

Harpin Plant eaction Receptor

The plant responds by sending a signal (or message) throughout itself, initiating a sequence of physiological and biochemical reactions.

Natural plant processes are the delivery mechanism for Messenger<sup>®</sup> benefits.

EDEN

EDEN