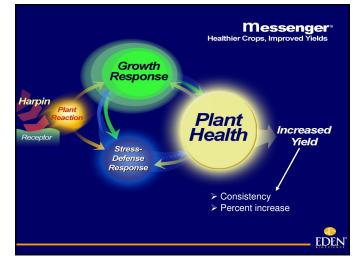

# What is Messenger®?

Messenger initiates a plant reaction that regulates overall plant health.

The **benefits** are healthier plants and improved yields.

EDEN

EDEN

## Messenger<sub>®</sub>

is a unique type of crop production product.

It is a *plant health regulator*.

EDEN

Harpin Plant eaction Receptor

The plant responds by sending a signal (or message) throughout itself, initiating a sequence of physiological and biochemical reactions.

Natural plant processes are the delivery mechanism for Messenger<sup>®</sup> benefits.

EDEN

EDEN