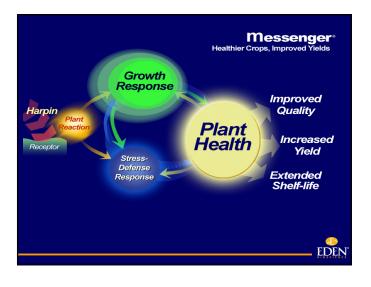

# What is Messenger®?

Messenger initiates a plant reaction that regulates overall plant health.

The **benefits** are healthier plants and improved yields.

EDEN

EDEN

## Messenger<sub>®</sub>

is a unique type of crop production product.

It is a *plant health regulator*.

EDEN

Harpin Plant eaction Receptor

The plant responds by sending a signal (or message) throughout itself, initiating a sequence of physiological and biochemical reactions.