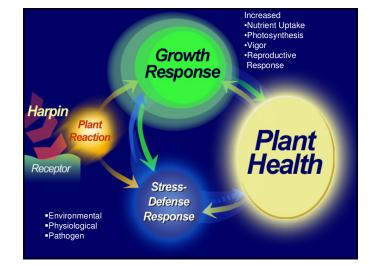

# What is Messenger®?

Messenger initiates a plant reaction that regulates overall plant health.

The **benefits** are healthier plants and improved yields.

EDEN

EDEN

## Messenger<sub>®</sub>

is a unique type of crop production product.

It is a *plant health regulator*.

EDEN

Harpin Plant eaction Receptor

The plant responds by sending a signal (or message) throughout itself, initiating a sequence of physiological and biochemical reactions.

Natural plant processes are the delivery mechanism for Messenger<sup>®</sup> benefits.

EDEN

EDEN