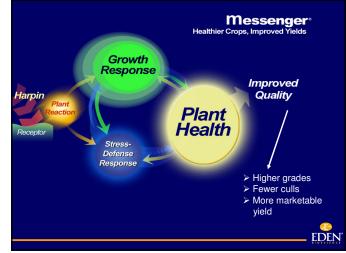

# **Messenger®** Healthier Crops, Improved Yields

# What is Messenger®?

Messenger initiates a plant reaction that regulates overall plant health.

The **benefits** are healthier plants and improved yields.

EDEN

EDEN