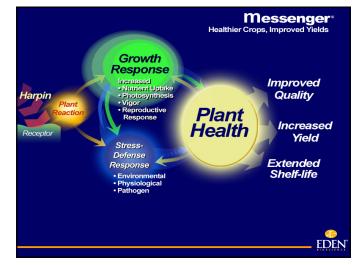

# What is Messenger®?

Messenger initiates a plant reaction that regulates overall plant health.

The **benefits** are healthier plants and improved yields.

EDEN

EDEN

## Messenger<sub>®</sub>

is a unique type of crop production product.

It is a *plant health regulator*.

EDEN

Harpin Plant eaction Receptor

The plant responds by sending a signal (or message) throughout itself, initiating a sequence of physiological and biochemical reactions.

Natural plant processes are the delivery mechanism for Messenger<sup>®</sup> benefits.

EDEN

EDEN