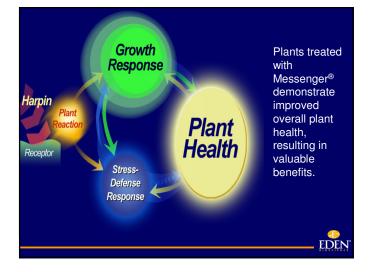

# What is Messenger®?

Messenger initiates a plant reaction that regulates overall plant health.

The **benefits** are healthier plants and improved yields.

EDEN

EDEN

## Messenger<sub>®</sub>

is a unique type of crop production product.

It is a *plant health regulator*.

EDEN

Harpin Plant eaction Receptor

The plant responds by sending a signal (or message) throughout itself, initiating a sequence of physiological and biochemical reactions.

Natural plant processes are the delivery mechanism for Messenger<sup>®</sup> benefits.

EDEN

EDEN